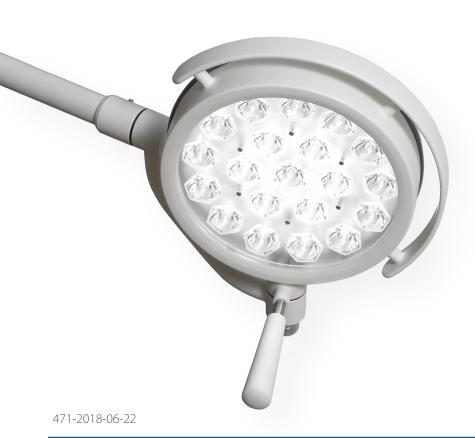

# Provides a shadowless, natural color temperature

The DRE SLS 2500 LED Mobile Lighting System is a compact system. The shadowless lamps provide a color temperature of  $3,500 \text{ k} \sim 5,000 \text{ k}$ , reflecting the actual colors of human tissue.

#### **FEATURES**

- Dimming knob located on the side of the lighthead for quick and easy adjustments.
- Multipath light ensures that a single damaged LED in one path will not affect operation.
- The DRE SLS 2500 is now available as a ceiling mount! Ask your representative for details.
- Universal appending system provides maximal adjusting range, suitable for any operating room. Appending arm is made of nova alloy, with light-strong structure, convenient operation and accurate positioning.
- Lamp cap is totally enclosed with a streamlined design, complying with requirements of sterilizing and laminar flow cleaning in all kinds of operating rooms.

### **SPECIFICATIONS**

Illumination Intensity (lux): 60,000

Color Temperature (k): 3,500 ~ 5,000

CRI - Color Rendering Index: 85 - 95

Diameter of Light Spot: 7 in

Illumination Depth: 23.5 in

Power (w): 20

**Light Options:** 